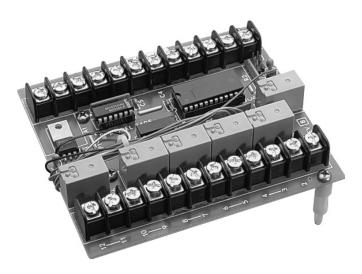

## **Expansion Board**

## **Features**

• Allows expansion of the 6002 and 6003 from 6 to12 Inputs and Outputs

## Description

Monroe Model 3405 Expansion Board is used with the Model 6002 and 6003 Remote Controls expanding the inputs and outputs of these units from 6 each to 12 each.

The 3405 includes all necessary connectors, wiring, firmware and installation instructions to enable the user to install the unit in the field. No special tooling is required.